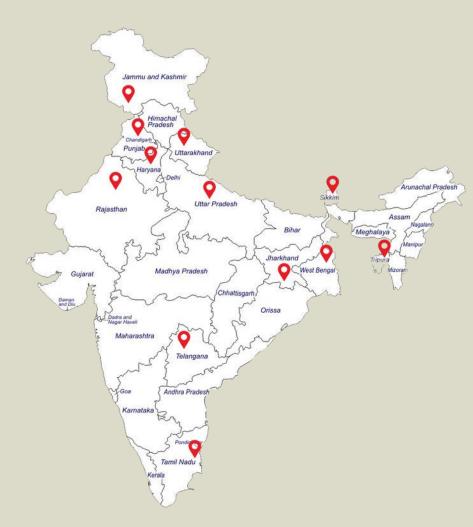

#### Industry Verticals served:

- Manufacturing
- Education
- Healthcare
- Food
- Institutional & Housing
- Agriculture

**Global Footprint** 

India Footprint

- Established in the Year 2010.
- Offices in Dubai & Delhi to cater to projects in Dubai, Europe and India.
- Cross Pollination of Best and Next practices.
- Seasonal Professionals leading their charge on various Verticals.
- Comprehensive Architectural, Interiors, Project Management and allied Engineering Services.
- Worked with International Architects and Structural Consultants.