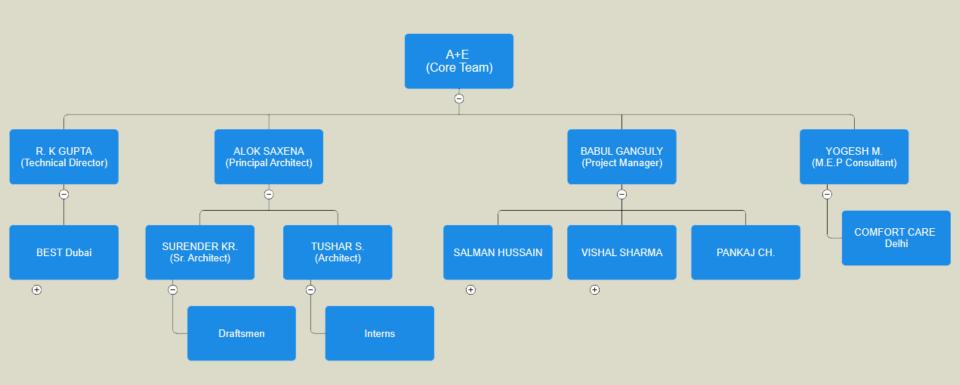

ed team focused on Corporate Interior designing and Heritage Architectural works.

**SETU Design Studio** – Delhi : A diversified consultancy firm specializing in Institutional Buildings, Urban Design/Planning and Landscaping.

#### **Strategic Imperatives**

- COLLABORATIVE APPROACH leveraging Best of Talent.
- Single point of CONTACT.
- Involvement of LEADERSHIP TEAM every step of the way.
- Driven by a **DEEP CURIOSITY** to gain a complete understanding of the project for **BEST DESIGN OUTCOME**.
- STUDY and finding best in class DESIGN POSSIBILITIES.
- Factoring SUSTAINABILITY concepts into the DESIGN.
- SPECIALIZATION in Industrial Architecture.
- Client is at the Centre of our DESIGN PHILOSOPHY.

We Commit, Evaluate, Innovate, Create, Optimize & Deliver

#### **ORGANISATION CHART**



### **PROJECT : Campus Design (Educational Institutes)**

| Client                                | Project                                                                                                             | Scope                                                                                                                                                                                                                      |
|---------------------------------------|---------------------------------------------------------------------------------------------------------------------|--------------------------------------------------------------------------------------------------------------------------------------------------------------------------------------------------------