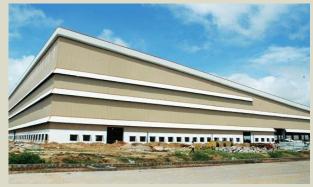

| Client                             | Project (year of completion)                                      | Scope / Completion time                                                                                                                                                                                                    |
|------------------------------------|-------------------------------------------------------------------|----------------------------------------------------------------------------------------------------------------------------------------------------------------------------------------------------------------------------|
| 1/5                                | State of art logistic park, 800000 sqft. Built up area. (2018-19) | Architectural Consultancy, Facility Programming, Site Planning, Development of Master Plan, Architectural & Structural Design, Electrical & Public Health Systems Design, Bill of Quantities ( Completion time: 15 months) |
| SONALIKA<br>HEAVY DUTY. JAISE AAP. | Tractor and ancillaries & manufacturing unit (2019)               | Architectural & Structural Design Consultancy.                                                                                                                                                                             |
| SUUNA<br>FOODS                     | Plants at Jagdishpur<br>and Rajpura,<br>Kharagpur                 | Architectural & Structural Design Consultancy.                                                                                                                                                                             |
| Materials Mag!c<br>Hitachi Metals  | Refurbishment &<br>Retrofitting of existing<br>plant – Manesar    | Architectural Design, Structural Design, Project Management (Completion time: 05 months)                                                                                                                                   |