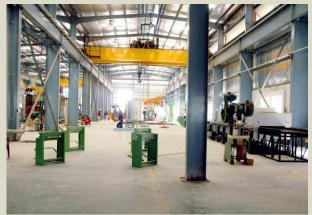

| Client                             | Project (year of completion)                                      | Scope / Completion time                                                                                                                                                                                                    |
|------------------------------------|-------------------------------------------------------------------|----------------------------------------------------------------------------------------------------------------------------------------------------------------------------------------------------------------------------|
| 1/5                                | State of art logistic park, 800000 sqft. Built up area. (2018-19) | Architectural Consultancy, Facility Programming, Site Planning, Development of Master Plan, Architectural & Structural Design, Electrical & Public Health Systems Design, Bill of Quantities ( Completion time: 15 months) |
| SONALIKA<br>HEAVY DUTY. JAISE AAP. | Tractor and ancillaries & manufacturing unit (2019)               | Architectural & Structural Design Consultancy.                                                                                                                                                                             |
| SUUNA<br>FOODS                     | Plants at Jagdishpur<br>and Rajpura,<br>Kharagpur                 | Architectural & Structural Design Consultancy.                                                                                                                                                                             |
| Materials Mag!c<br>Hitachi Metals  | Refurbishment &<br>Retrofitting of existing<br>plant – Manesar    | Architectural Design, Structural Design, Project Management (Completion time: 05 months)                                                                                                                                   |