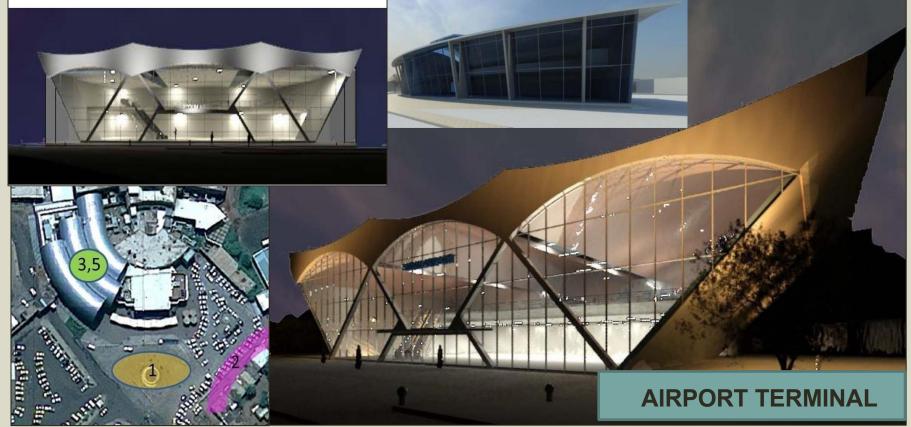

#### **Khartoum International Airport, Sudan**

- .To Provide a shaded waiting facility for passengers and visitors.
- .To Rehabilitate airline offices and provide ancillary uses.
- .To Revitalize the existing mezzanine.
- .To Increase the capacity of check in and immigration facilities.
- .To Reorganize the approach to the departure terminal.