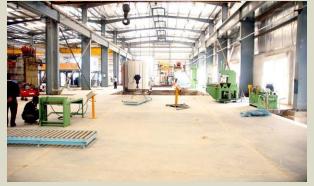

| Client                             | Project (year of completion)                                      | Scope / Completion time                                                                                                                                                                                                    |
|------------------------------------|-------------------------------------------------------------------|----------------------------------------------------------------------------------------------------------------------------------------------------------------------------------------------------------------------------|
| 1/5                                | State of art logistic park, 800000 sqft. Built up area. (2018-19) | Architectural Consultancy, Facility Programming, Site Planning, Development of Master Plan, Architectural & Structural Design, Electrical & Public Health Systems Design, Bill of Quantities ( Completion time: 15 months) |
| SONALIKA<br>HEAVY DUTY. JAISE AAP. | Tractor and ancillaries & manufacturing unit (2019)               | Architectural & Structural Design Consultancy.                                                                                                                                                                             |
| SUUNA<br>FOODS                     | Plants at Jagdishpur<br>and Rajpura,<br>Kharagpur                 | Architectural & Structural Design Consultancy.                                                                                                                                                                             |
| Materials Mag!c<br>Hitachi Metals  | Refurbishment &<br>Retrofitting of existing<br>plant – Manesar    | Architectural Design, Structural Design, Project Management (Completion time: 05 months)                                                                                                                                   |